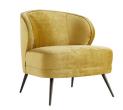

## KITTS CHAIR MARIGOLD VELVET

8118 H: 34 IN, W: 29.5 IN, D: 33 IN Marigold Velvet Contract Suitable As Is

<u>APPEARANCE</u>

Material Aluminum, Velvet

Finish Bronze
Top Coat/Sealant false

DIMENSIONS

Foot Print W: 29.5 IN, D: 33 IN

Back Leg Height 7.5 IN Front Leg Height 8.5 IN

Seat W: 28.5 IN, D: 22 IN

Seat Height 18 IN

Seat W: 28.5 IN, D: 22 IN

Occasional chairs are known for their sense of casual luxury. The Kitts Chair is no exception, built plush and sturdy for whatever your lifestyle brings. The curved back gives you ample support, while the sloping arms keep you curled up inside. Upholstered in a plush, marigold velvet with welting details to accentuate the curves. The base rests on tapered, light bronze finished metal legs that have a hint of glisten. Also available