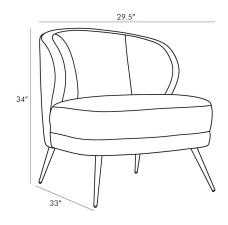

## KITTS CHAIR MARIGOLD VELVET

8118 H: 34 IN, W: 29.5 IN, D: 33 IN Marigold Velvet Contract Suitable As Is

<u>APPEARANCE</u>

Material Aluminum, Velvet

Finish Bronze
Top Coat/Sealant false

DIMENSIONS

Foot Print W: 29.5 IN, D: 33 IN

Back Leg Height 7.5 IN Front Leg Height 8.5 IN

Seat W: 28.5 IN, D: 22 IN

Seat Height 18 IN

Seat W: 28.5 IN, D: 22 IN

Occasional chairs are known for their sense of casual luxury. The Kitts Chair is no exception, built plush and sturdy for whatever your lifestyle brings. The curved back gives you ample support, while the sloping arms keep you curled up inside. Upholstered in a plush, marigold velvet with welting details to accentuate the curves. The base rests on tapered, light bronze finished metal legs that have a hint of glisten. Also available