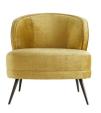

## KITTS CHAIR MARIGOLD VELVET

8118 H: 34 IN, W: 29.5 IN, D: 33 IN Marigold Velvet Contract Suitable As Is

<u>APPEARANCE</u>

Material Aluminum, Velvet

Finish Bronze
Top Coat/Sealant false

DIMENSIONS

Foot Print W: 29.5 IN, D: 33 IN

Back Leg Height 7.5 IN Front Leg Height 8.5 IN

Seat W: 28.5 IN, D: 22 IN

Seat Height 18 IN

Seat W: 28.5 IN, D: 22 IN

Occasional chairs are known for their sense of casual luxury. The Kitts Chair is no exception, built plush and sturdy for whatever your lifestyle brings. The curved back gives you ample support, while the sloping arms keep you curled up inside. Upholstered in a plush, marigold velvet with welting details to accentuate the curves. The base rests on tapered, light bronze finished metal legs that have a hint of glisten. Also available